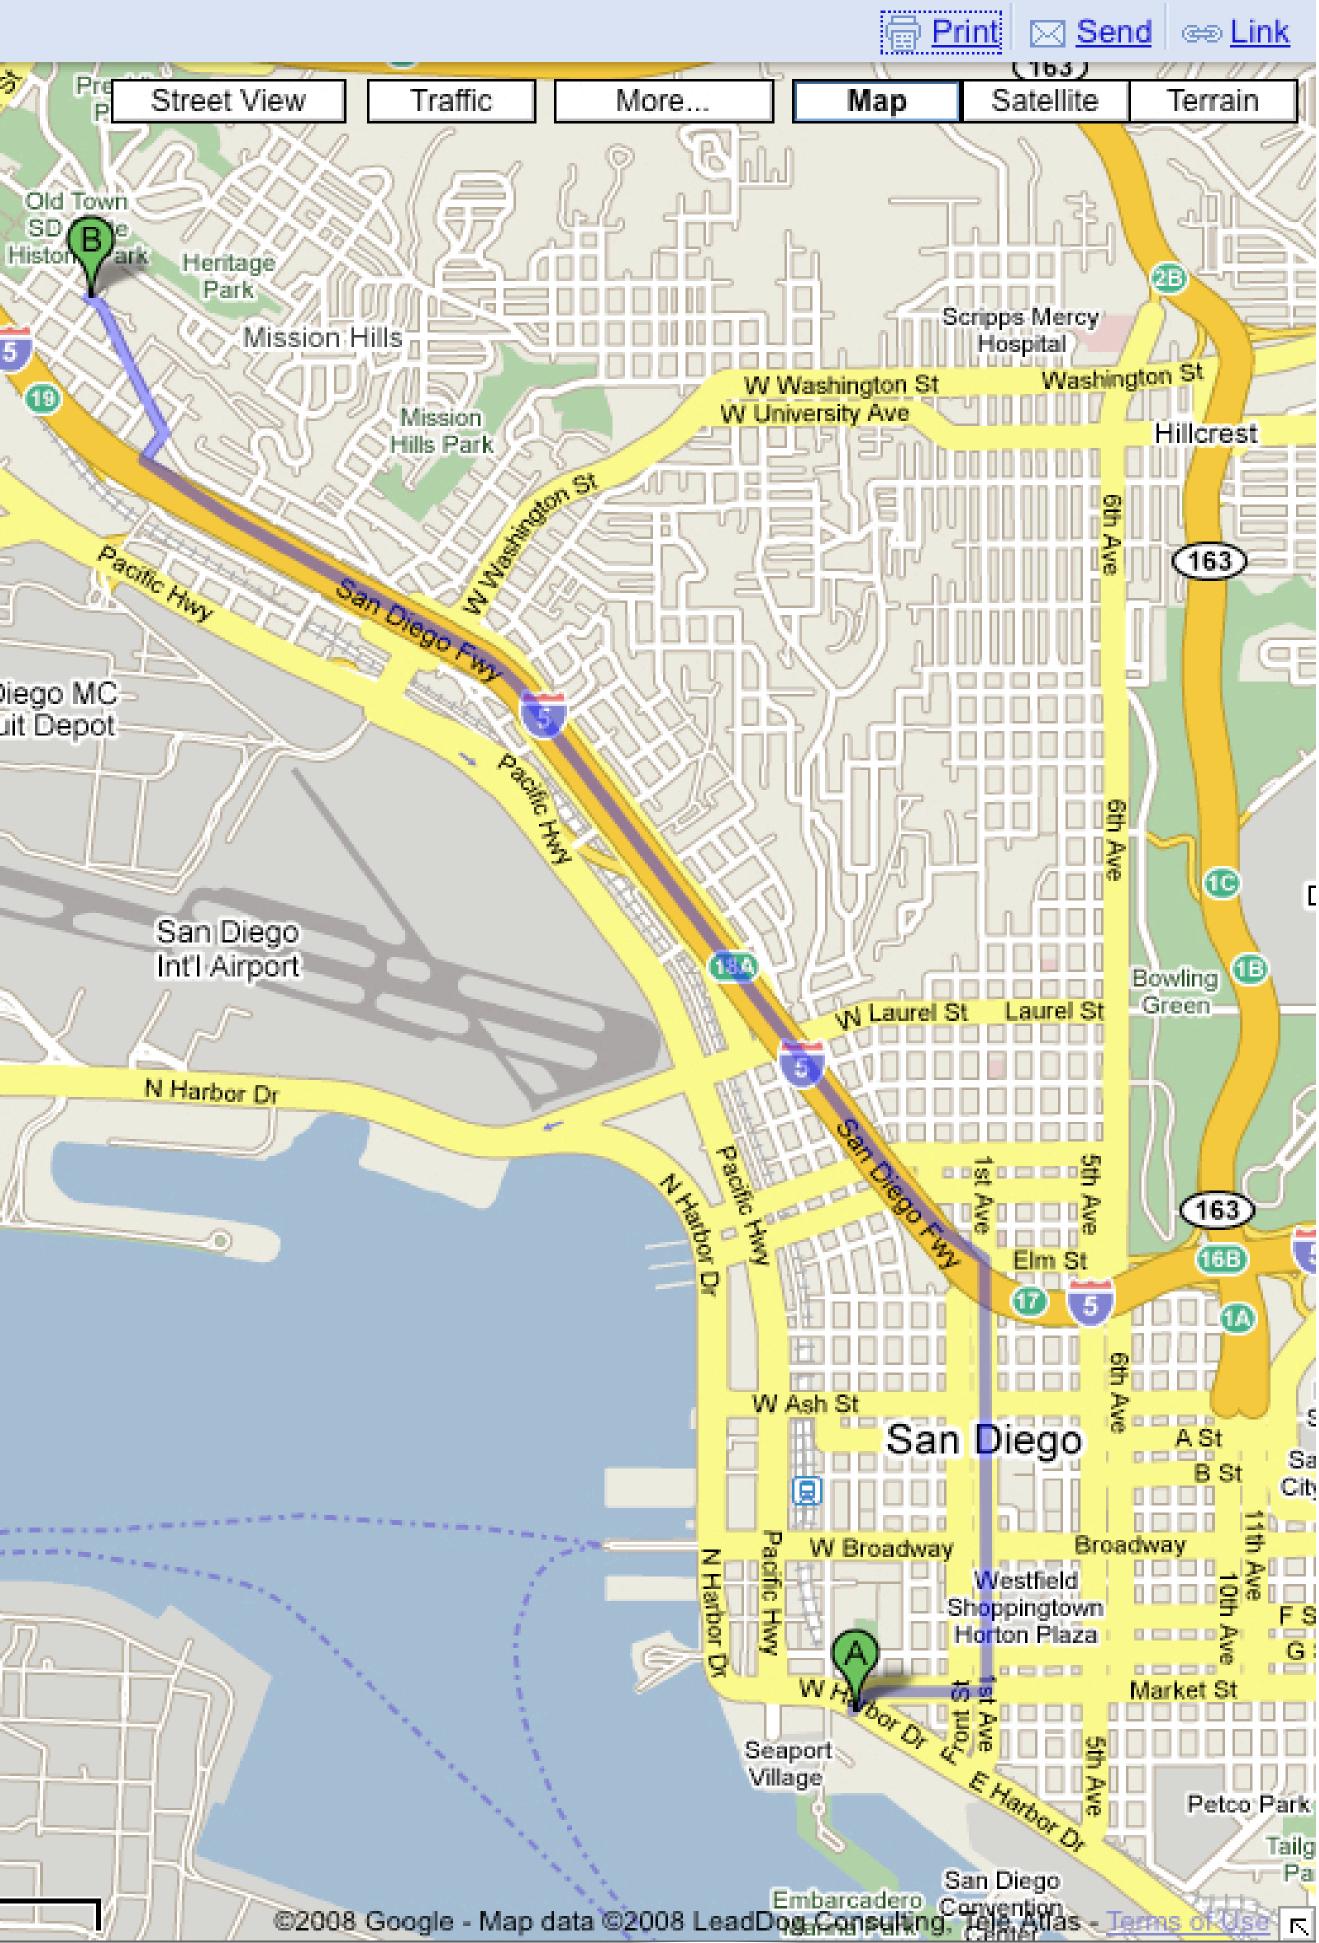

| Get Directions My Maps                                                                                                                                                                                                                                 |                         | <b>«</b>       |
|--------------------------------------------------------------------------------------------------------------------------------------------------------------------------------------------------------------------------------------------------------|-------------------------|----------------|
|                                                                                                                                                                                                                                                        |                         |                |
| 🖲 1 Market Pl, San Diego, San Diego, California 9                                                                                                                                                                                                      | 2101                    | $\in \bigcirc$ |
| B 2470 San Diego Ave. San Diego, Calif.                                                                                                                                                                                                                |                         | 99             |
| Add Destination - Show options                                                                                                                                                                                                                         |                         |                |
| By car 🗘 Get Di                                                                                                                                                                                                                                        | rections                |                |
| Also available: 🔄 Public Transit 济 Walking                                                                                                                                                                                                             |                         | Midwa          |
| Driving directions to 2470 San Diego A<br>Diego, CA 92110<br>3.9 mi – about 10 mins<br>1 Market Pl<br>San Diego, CA 92101                                                                                                                              | Ave, San                |                |
| <ol> <li>Head northeast on Market PI toward W Harbo<br/>Dr</li> </ol>                                                                                                                                                                                  | <b>or</b> 0.3 mi        | Recru          |
| 2. Turn left at 1st Ave                                                                                                                                                                                                                                | 🙆 0.9 mi                |                |
| 3. Turn left to merge onto I-5 N                                                                                                                                                                                                                       | 🙆 2.1 mi                | p              |
| 4. Take exit 19 toward Old Town Ave                                                                                                                                                                                                                    | 💿 0.2 mi                | 1              |
| <ol> <li>Turn right at Hortensia St (signs for Hortensia<br/>St)</li> </ol>                                                                                                                                                                            | <b>a</b> 🔞 338 ft       | nish<br>g Park |
| <ol> <li>Turn left at San Diego Ave<br/>Destination will be on the right</li> </ol>                                                                                                                                                                    | 💿 0.3 mi                | Harbor Island  |
| P 2470 San Diego Ave<br>San Diego, CA 92110                                                                                                                                                                                                            | 6                       | Drive Park     |
| These directions are for planning purposes only. You may<br>construction projects, traffic, weather, or other events may<br>conditions to differ from the map results, and you should p<br>accordingly. You must obey all signs or notices regarding y | cause<br>lan your route |                |
| Map data ©2008 LeadDog Consulting, Sanborn, Tele Atla                                                                                                                                                                                                  | S                       | 2000 ft        |